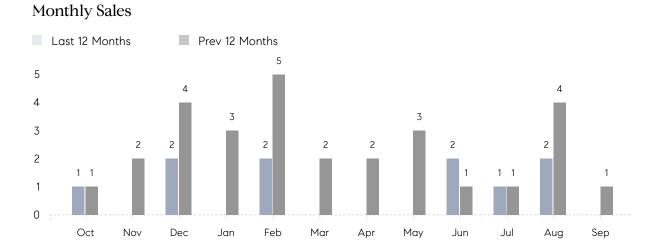

## **Property Statistics**

|               |               | Sep 2022 | Sep 2021  | % Change |
|---------------|---------------|----------|-----------|----------|
| Single-Family | # OF SALES    | 0        | 1         | 0.0%     |
|               | SALES VOLUME  | \$0      | \$915,000 | -        |
|               | AVERAGE PRICE | \$0      | \$915,000 | -        |
|               | AVERAGE DOM   | 0        | 32        | -        |